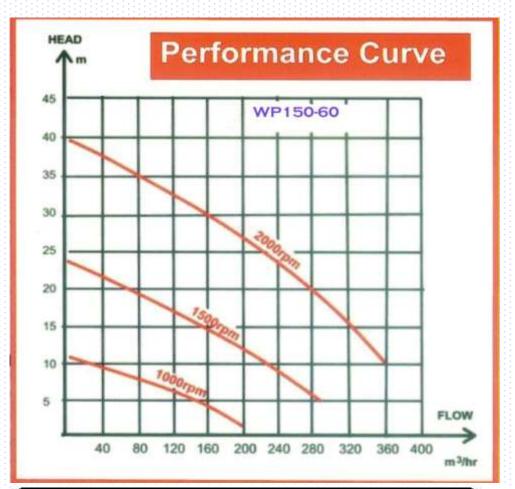

**Pipe Connection**

Suction: 150mm(6")
Discharge: 150mm(6")

# **Hose Couplings**

Quick release hose adaptors for suction and discharge available.

## **Engine**

LISTER TS3 air cooled, electric

start

Rated Power: 21-35 bhp Rated speed: 1500-2500 rpm

#### **Prime System**

Flood lubricated rotary vacuum pump of nominal displacement 10cfm (17 m³/hr) incorporated, non-return valve.

#### **Shaft Seal**

Oasis Sykes patented vacuum/pressure seal.

- Single ring of packing.
- Spring loaded.
- No adjustment necessary.
- Easy repacking.

#### **Chassis**

2 wheeled site trailer with builtin fuel tank, 24 hours running, with cleaning and flushing facilities.

# **Order from**

Oaisis Sykes Ltd. Saudi Arabia



P.O Box 479 Al-Khobar 31952

Tel#: +966 3 8121076 (4 Lines)

Fax# +966 3 8121056