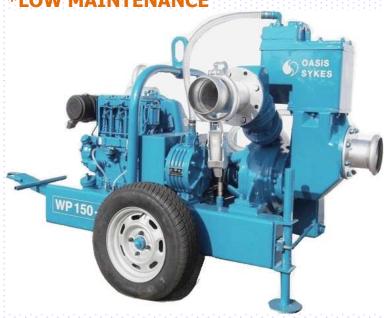

# OASIS SYKES PUMPS WP 150-60

# **Specification/Performance Data**

- \*DIESEL ENGINE PRIME MOVER
- **\*VACUUM PRIMED \*HIGH PERFORMANCE**
- \*HIGH EFFICIENCY HIGH QUALITY
- \*LOW MAINTENANCE

Another robust pump in the Oasis Sykes stable, the WP 150-60 shares the same engineering pedigree and high efficiency priming system as all Oasis Sykes pumps. WP 150-60 is used extensively on construction sites for dewatering, by oil companies, municipalities and utilities, and for marine applications.