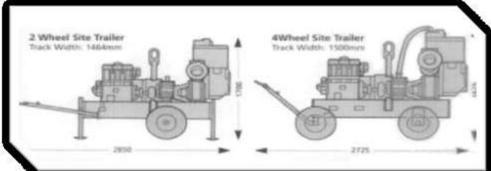

#### **Chassis**

2 wheeled site trailer with builtin fuel tank, 24 hours running, with cleaning and flushing facilities.